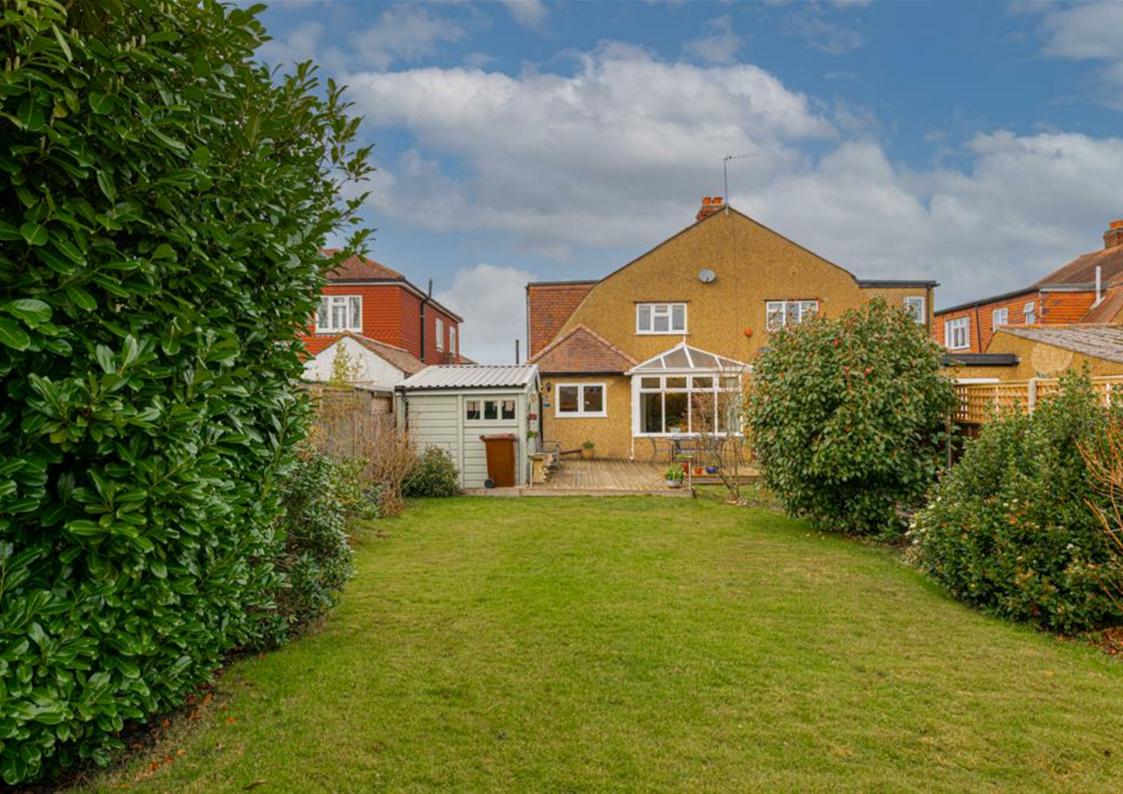

Upstairs are three generously proportioned bedrooms, a spacious family bathroom and a

stylish ensuite shower room to the Master bedroom.

A large brick block driveway to the front leads to a detached single garage, while to the rear is a larger than average, 130ft garden with a Southerly aspect.