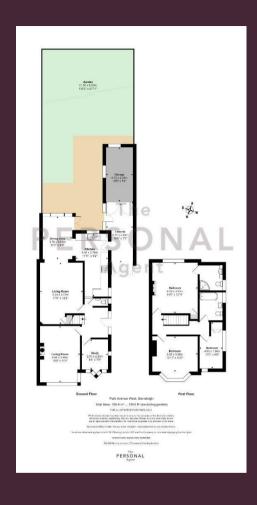

This well presented three / four bedroom family home is situated within easy walking distance of Stoneleigh Broadway and railway station, as well as local schools and the Historic Nonsuch Park.

The property offers a total of four reception rooms, with the extended dining room to the rear open plan to the refitted kitchen / breakfast room.

Upstairs are three generously proportioned bedrooms, a spacious family bathroom and a

stylish ensuite shower room to the Master bedroom.

A large brick block driveway to the front leads to a detached single garage, while to the rear is a larger than average, 130ft garden with a Southerly aspect.