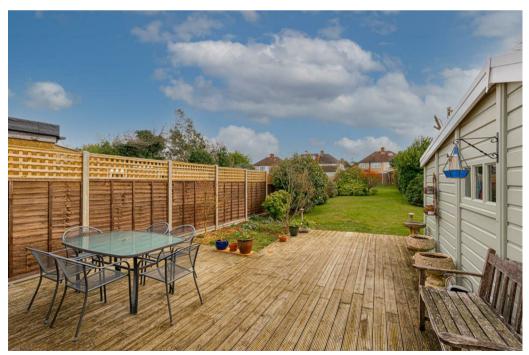

Upstairs are three generously proportioned bedrooms, a spacious family bathroom and a

stylish ensuite shower room to the Master bedroom.

A large brick block driveway to the front leads to a detached single garage, while to the rear is a larger than average, 130ft garden with a Southerly aspect.